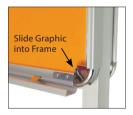

### **Graphic Replacement Installation**

Step 1

Open all four snap edges (2) Lift Acrylic inserts (4) and place the graphic in the frame with the Acrylic inserts (4) on top. Close all four snap edges (2).