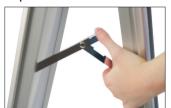

### **Graphic Replacement Installation**

Step 1

Open all four snap edges (2) Lift Acrylic inserts (4) and place the graphic in the frame with the Acrylic inserts (4) on top. Close all four snap edges (2).