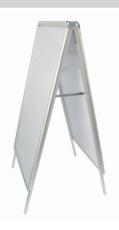

## **Display Set-Up**

Step 1

Remove from box and lay on a clean flat surface.

Stand A-Frame (1) upright and separate the front and back legs. Push the Side Hinges (3) down to lock the A-Frame (1) in position.