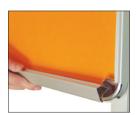

### **Graphic Replacement Installation**

Step 1

Open all four snap edges (2) Lift Acrylic inserts (4) and place the graphic in the frame with the Acrylic inserts (4) on top. Close all four snap edges (2).