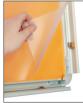

### **Graphic Replacement Installation**

Step 1

Open all four snap edges (2) Lift Acrylic inserts (4) and place the graphic in the frame with the Acrylic inserts (4) on top. Close all four snap edges (2).