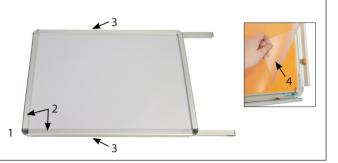

# Snap A-Frame

Product Parts (Kit)

- 1 A-Frame with 2 Single-Sided Installed Posters
- 2 Snap Edges
- 3 Side Hinges
- 4 Acrylic Inserts

### **Graphic Replacement Installation**

Step 1

Open all four snap edges (2) Lift Acrylic inserts (4) and place the graphic in the frame with the Acrylic inserts (4) on top. Close all four snap edges (2).